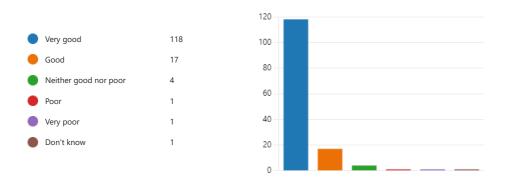

## 1. Overall how was your experience of our service?

2. Please tell us why you gave your answer?

| 134<br>Responses                                                 | Latest Responses<br>"I managed to see a doctor on the same day as a rang the surgery. So please<br>"The doctor was very patient "<br>"Dr very helpful and supportive " |
|------------------------------------------------------------------|------------------------------------------------------------------------------------------------------------------------------------------------------------------------|
| <b>31</b> respondents ( <b>23</b> %) answered <b>helpful</b> for | r this question.                                                                                                                                                       |